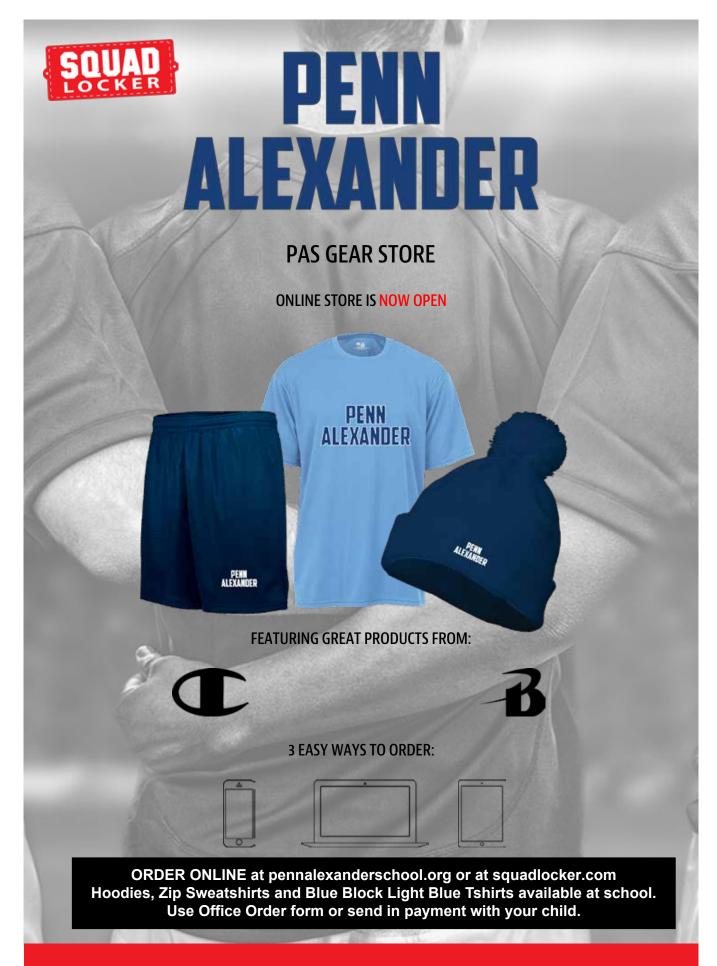

New uniform-approved gear! Check out the expanded options shorts, hats, full and fitted shirts, jackets & more! See flier for details!

ORDER YOUR GEAR: https://teamlocker.squadlocker.com/#/lockers/pas-gear-store

#### Penn Alexander School Gear Order Form – Summer / Fall 2019

Please attach cash or check made out to PAS HSA (or see below if paying by credit card; *cash/check preferred*.) Orders will be delivered to the main office, then to the student's classroom to be taken home.

#### **PLEASE** <u>circle</u> what Size you wish to order. (Y = Youth; A = Adult)

| Item                    | Color                                          | Lettering<br>Style | Size                             | Quantity | Total Price of<br>Item |
|-------------------------|------------------------------------------------|--------------------|----------------------------------|----------|------------------------|
| Short Sleeve<br>T-Shirt | Light blue Block YXS YS YM YL YXL AS AM AL AXL |                    |                                  | X \$12 = |                        |
| Long Sleeve<br>T-Shirt  | Light blue                                     | Block              | YXS YS YM YL YXL<br>AS AM AL AXL |          | X \$15 =               |
| Hoodie<br>(pullover)    |                                                |                    |                                  | X \$25 = |                        |
| Zipper<br>Hoodie        |                                                |                    | YS YM YL YXL<br>AS AM AL AXL     |          | X \$25 =               |